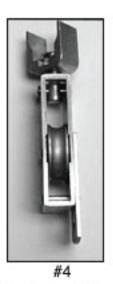

## **Pulleys**

As of 10/03, Duo-Safety Ladder Corp. has updated ALL our pullies with the ones pictured below.

All pulleys (shown below) are bolted to the rung of the section with 1/4" x 2" bolts and nut - thru a pulley clip. The pulley clip attaches the pulley to the rung. All new pullies come complete with clip attached and come with the nuts & bolts. Installation of new pullies are the same as old pullies, minor adjustments may need to be made when lining up new clips with existing holes.

Single-Angle/Rope

Single-Straight

Cable

Single-Angle/Rope Clip

Single-Straight/ Rope Clip

Double-Straight

Double-Angled

DUO-SAFETY LADDER CORPORATION 513 W 9th Avenue PO Box 497 Oshkosh WI 54903-0497