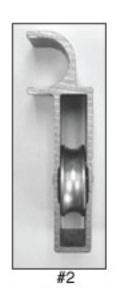

## **Pulleys**

As of 10/03, Duo-Safety Ladder Corp. has updated ALL our pullies with the ones pictured below.

All pulleys (shown below) are bolted to the rung of the section with 1/4" x 2" bolts and nut - thru a pulley clip. The pulley clip attaches the pulley to the rung. All new pullies come complete with clip attached and come with the nuts & bolts. Installation of new pullies are the same as old pullies, minor adjustments may need to be made when lining up new clips with existing holes.

Single-Angle/Rope

Single-Straight

Cable

Single-Angle/Rope Clip

Single-Straight/ Rope Clip

Double-Straight

Double-Angled

DUO-SAFETY LADDER CORPORATION 513 W 9th Avenue PO Box 497 Oshkosh WI 54903-0497