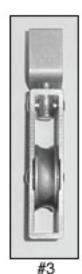

## **Pulleys**

As of 10/03, Duo-Safety Ladder Corp. has updated ALL our pullies with the ones pictured below.

All pulleys (shown below) are bolted to the rung of the section with 1/4" x 2" bolts and nut - thru a pulley clip. The pulley clip attaches the pulley to the rung. All new pullies come complete with clip attached and come with the nuts & bolts. Installation of new pullies are the same as old pullies, minor adjustments may need to be made when lining up new clips with existing holes.

Single-Angle/Rope

Single-Straight

Cable

Single-Angle/Rope Clip

Single-Straight/ Rope Clip

Double-Straight

Double-Angled

DUO-SAFETY LADDER CORPORATION 513 W 9th Avenue PO Box 497 Oshkosh WI 54903-0497