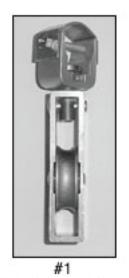

## **Pulleys**

As of 10/03, Duo-Safety Ladder Corp. has updated ALL our pullies with the ones pictured below.

All pulleys (shown below) are bolted to the rung of the section with 1/4" x 2" bolts and nut - thru a pulley clip. The pulley clip attaches the pulley to the rung. All new pullies come complete with clip attached and come with the nuts & bolts. Installation of new pullies are the same as old pullies, minor adjustments may need to be made when lining up new clips with existing holes.

Single-Angle/Rope

Single-Straight

Cable

Single-Angle/Rope Clip

Single-Straight/ Rope Clip

Double-Straight

Double-Angled

DUO-SAFETY LADDER CORPORATION 513 W 9th Avenue PO Box 497 Oshkosh WI 54903-0497