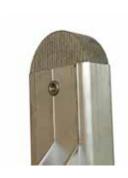

## **End Caps for Folding Ladders**

Duo-Safety folding ladders in the past had rubber end caps. Since 2001, Duo-Safety has replaced the rubber end cap with new aluminum end caps. Aluminum end caps are riveted on the end of the ladder and never fall off like the previous rubber caps. The aluminum end caps will fit into the rails of older model folding ladders. All new pairs of aluminum end caps come with rivets and instructions for installation.

The new aluminum end caps add about 1 inch to the length of the folding ladder.

DUO-SAFETY LADDER CORPORATION 513 W 9th Avenue PO Box 497 Oshkosh WI 54903-0497

Toll Free: 877-386-5377 Fax 920-231-2460 mail@duosafety.com www.duosafety.com