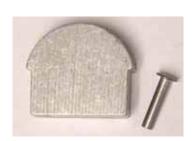

## **End Caps for Folding Ladders**

Duo-Safety folding ladders in the past had rubber end caps. Since 2001, Duo-Safety has replaced the rubber end cap with new aluminum end caps. Aluminum end caps are riveted on the end of the ladder and never fall off like the previous rubber caps. The aluminum end caps will fit into the rails of older model folding ladders. All new pairs of aluminum end caps come with rivets and instructions for installation.

The new aluminum end caps add about 1 inch to the length of the folding ladder.

DUO-SAFETY LADDER CORPORATION 513 W 9th Avenue PO Box 497 Oshkosh WI 54903-0497

Toll Free: 877-386-5377 Fax 920-231-2460 mail@duosafety.com www.duosafety.com