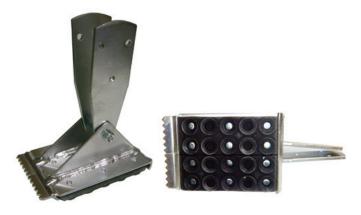

## **Marine Ladder Safety Shoes**

Our Safety Shoes are designed for use on Duo-Safety marine ladder models. Shoes are equipped with rugged, spiked toes for ground use and are easily converted to rubber soled shoes for inside use. Toes are made of hardened steel with suction cup rubber bottoms. All Safety Shoes are sold per pair and are optional additions to any marine ladder model.

**1-Pad Style**Style used on MF Ladder only

2-Pad Style
Style used on MH & MHDR Ladders
Also used on 20' - 38" MHDRGS Ladders

**3-Pad Style**Style used on 40' - 50' MHDRGS Ladders

**DUO-SAFETY LADDER** - Marine Division 513 W 9th Avenue PO Box 497 Oshkosh WI 54903-0497