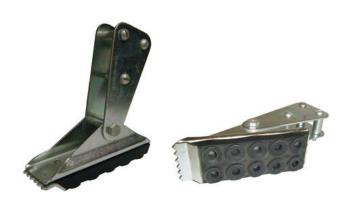

## **Marine Ladder Safety Shoes**

Our Safety Shoes are designed for use on Duo-Safety marine ladder models. Shoes are equipped with rugged, spiked toes for ground use and are easily converted to rubber soled shoes for inside use. Toes are made of hardened steel with suction cup rubber bottoms. All Safety Shoes are sold per pair and are optional additions to any marine ladder model.

**1-Pad Style**Style used on MF Ladder only

2-Pad Style
Style used on MH & MHDR Ladders
Also used on 20' - 38" MHDRGS Ladders

**3-Pad Style**Style used on 40' - 50' MHDRGS Ladders

**DUO-SAFETY LADDER** - Marine Division 513 W 9th Avenue PO Box 497 Oshkosh WI 54903-0497