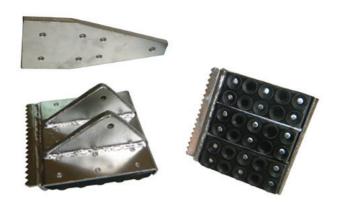

## **Marine Ladder Safety Shoes**

Our Safety Shoes are designed for use on Duo-Safety marine ladder models. Shoes are equipped with rugged, spiked toes for ground use and are easily converted to rubber soled shoes for inside use. Toes are made of hardened steel with suction cup rubber bottoms. All Safety Shoes are sold per pair and are optional additions to any marine ladder model.

**1-Pad Style**Style used on MF Ladder only

2-Pad Style
Style used on MH & MHDR Ladders
Also used on 20' - 38" MHDRGS Ladders

**3-Pad Style**Style used on 40' - 50' MHDRGS Ladders

**DUO-SAFETY LADDER** - Marine Division 513 W 9th Avenue PO Box 497 Oshkosh WI 54903-0497